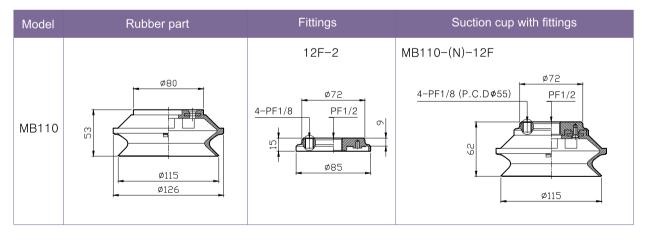

## MB 110 - 1) - 2

진공컵<u>Ø / Size</u> 110 : Ø110

① 재질/ Material

N : NBR S : SILICON

CS: C.SILCON

U : URETHEN

HS: HIGH TEMP SILICON

WS: WHITE SILICON

V : VITON

※ 특수재질발주는 수량이 충족되어야 합니다. Order of special material depends on quantities ② 나사규격<u>/ Th</u>eread size

X : 없음 (None)

12F : PF 1/2 " female

## Dimension