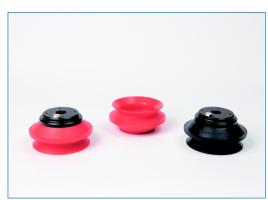

## SUCTION CUP MB1

짧은 벨로즈가 있는 흡입 컵 / Suction cup with short bellows

- ▶레벨 조절에 적합
- ▶작고 얇은 물체를 분리하는 리프팅 운동 ▶ Lifting movement to separate small
- ▶들어 올리는 힘이 표면과 평행일 경우에
- ▶ Suitable for level adjustment.
- and thin objects.
- 는 오직 무게가 가벼운 물체만 처리 가능 ▶ Only ligh tweight objects should be handled when the lifting force is parallel to the surface.

적용 / Application

전자부품재료, 필름, 합판, 종이박스

Electronic components, Thin films, Veneer board, Paper box

Order no.